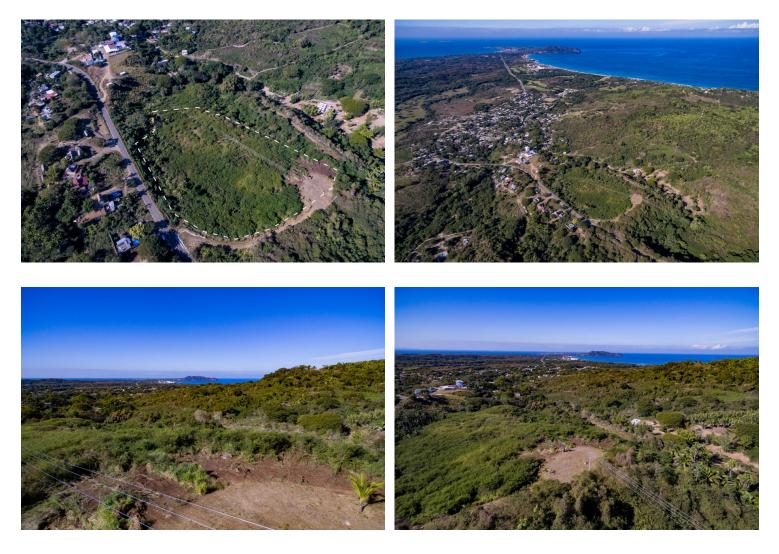

## Lote Higuera Blanca

**ML'S** 

Higuera Blanca Parcela 531, Higuera Blanca, Nayarit, Higuera Blanca

Incredible investment opportunity on the highway between Punta de Mita and Sayulita. Perfect for residential or commercial use, or both. Ocean views from Litibu Bay, Punta Mita and Marieta Islands.

ies include SCHOOL

\_ \_

View

Ocean, Mountains, Panoramic, Island

Room Types

**Appliances** 

\_ \_

Price: \$2,359,500 usd