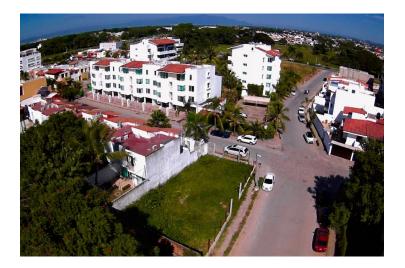

## **Lote Corner Flov**

179 Calle Rio Amarillo, Fluvial →-- → 300 m2 LND.

\_\_\_

Corner lot at the intersection of Francia St. and Rio Amarillo St. to build a house or some departments. Mixed Zoning