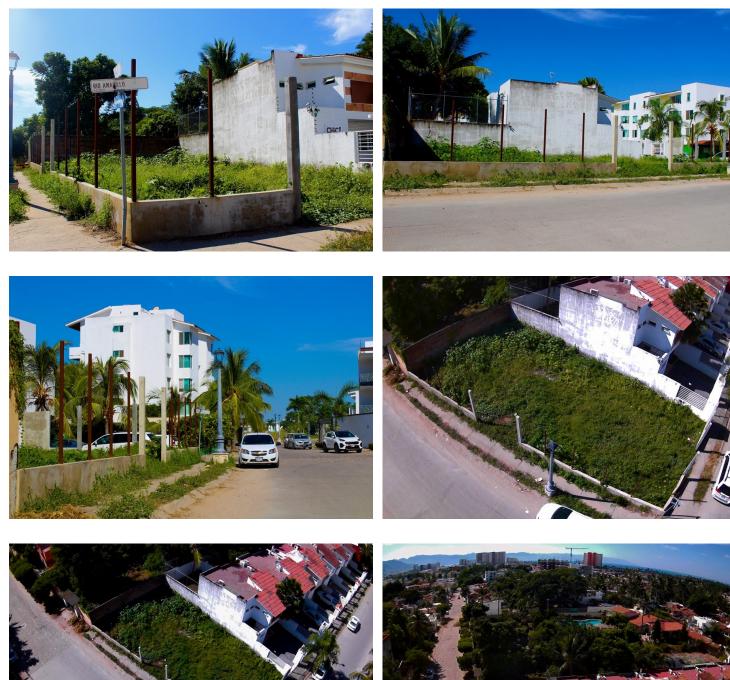

## **Lote Corner Flov**

179 Calle Rio Amarillo, Fluvial →-- → 300 m2 LND.

\_\_\_

Corner lot at the intersection of Francia St. and Rio Amarillo St. to build a house or some departments. Mixed Zoning