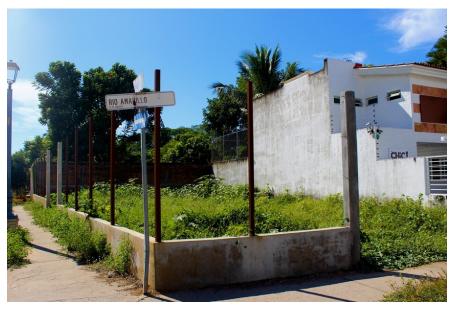

## **Lote Corner Flov**

179 Calle Rio Amarillo, Fluvial →-- → 300 m2 LND.

\_\_\_

Corner lot at the intersection of Francia St. and Rio Amarillo St. to build a house or some departments. Mixed Zoning