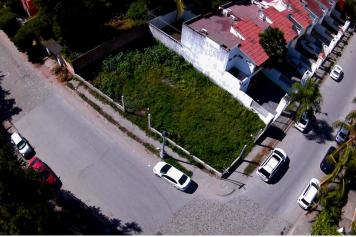

## **Lote Corner Flov**

179 Calle Rio Amarillo, Fluvial →-- → 300 m2 LND.

\_\_\_

Corner lot at the intersection of Francia St. and Rio Amarillo St. to build a house or some departments. Mixed Zoning