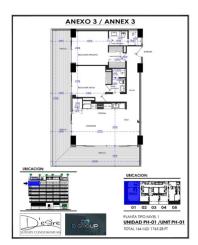

# **D'esire Ph1**

**ML'S** 

Calle Constitución Esq. Francisco I. Madero, Emiliano Zapata ►2 BD ↔2 BA ►-- ▲165 m2 CONST.

D'ESIRE is the newest creation from the D'Group and renowned Architect Octavio Lopez, creator of the famed buildings D'Terrace and D'Residence. Perfectly located on a quiet street in the heart of the...

#### Features & Amenities

| Beach Front<br>No                 | Furnished<br>No                                               | <b>Pool</b><br>Common Area<br>Jacuzzi | AC<br>,Yes   |
|-----------------------------------|---------------------------------------------------------------|---------------------------------------|--------------|
| Parking                           | Stories                                                       | <b>Year Built</b>                     | Single Level |
| No                                |                                                               | 2021                                  | No           |
| <b>Elevator</b>                   | Guest House                                                   | Allow Pets                            | Fire Place   |
| Yes                               | No                                                            | Yes                                   | No           |
| Floor                             | <b>Roof</b>                                                   | Tennis                                | Sewer        |
| — —                               | Terrace                                                       | No                                    | City         |
| School<br><br>View<br>Ocean, City | Dues Include<br>Gas, Water, Security, Insurance<br>Room Types |                                       |              |