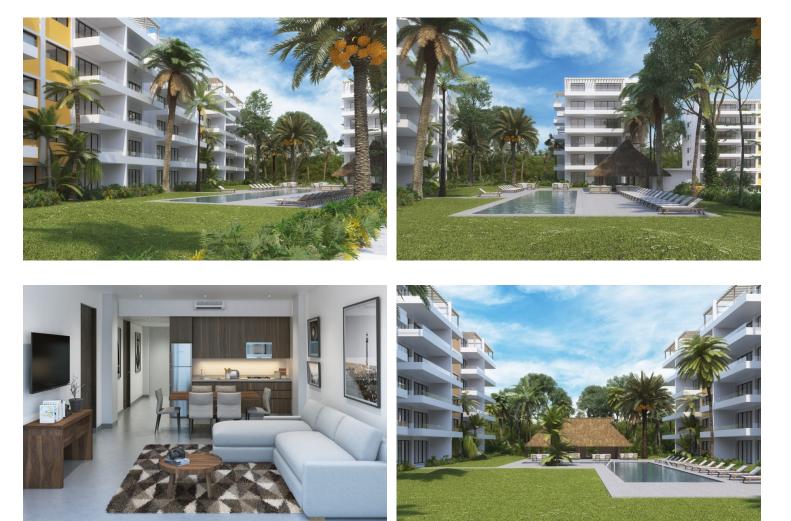

# Puertarena K-07

**ML'S** 

Blvd. Nuevo Vallarta 1000, Nuevo Vallarta

\_\_\_\_90 m2 CONST.

Live walking distance to the beach with the privacy and the security you always wanted in a first class condo with everything you need close to you. High quality finishings: Porcelain floors,...

## Features & Amenities

| Beach Front<br><br>Parking<br>Yes  | Furnished<br>Yes<br>Stories       | Pool<br>Common Area<br>Year Built<br>0 | AC<br><br>Single Level<br>      |
|------------------------------------|-----------------------------------|----------------------------------------|---------------------------------|
| Elevator<br>Yes<br>Floor<br>Tile   | Guest House<br><br>Roof<br>Cement | Allow Pets<br>– –<br>Tennis<br>– –     | Fire Place<br><br>Sewer<br>City |
| School<br><br>View<br>Pool, Garden | Dues Include<br>Security          | Room Types<br>Living, Dining           | , Patio                         |

#### Appliances

Range, Hood Fan, Oven