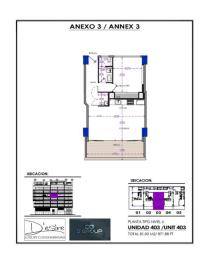

# D'esire 403

Calle Constitución Esq. Francisco I. Madero, Emiliano Zapata

↑81 m2 CONST.

D'ESIRE is the newest creation from the D'Group and renowned Architect Octavio Lopez, creator of the famed buildings D'Terrace and D'Residence. Perfectly located on a quiet street in the heart of the...