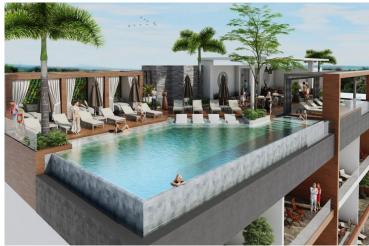

# D'esire 403

Calle Constitución Esq. Francisco I. Madero, Emiliano Zapata

↑81 m2 CONST.

D'ESIRE is the newest creation from the D'Group and renowned Architect Octavio Lopez, creator of the famed buildings D'Terrace and D'Residence. Perfectly located on a quiet street in the heart of the...

#### **Features & Amenities**

| Beach Front | Furnished     | Pool                        | AC           |
|-------------|---------------|-----------------------------|--------------|
| No          | No            | Common Area, Yes<br>Jacuzzi |              |
| Parking     | Stories       | Year Built                  | Single Level |
| No          |               | 2021                        | No           |
| Clayatar    | Cuantillarian | Allow Data                  | Cira Diago   |