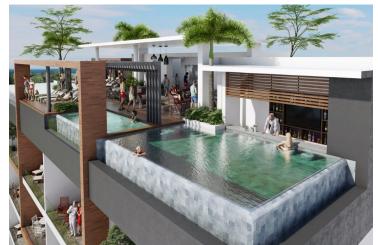

# D'esire 403

Calle Constitución Esq. Francisco I. Madero, Emiliano Zapata

↑81 m2 CONST.

D'ESIRE is the newest creation from the D'Group and renowned Architect Octavio Lopez, creator of the famed buildings D'Terrace and D'Residence. Perfectly located on a quiet street in the heart of the...

#### **Features & Amenities**

| Beach Front | Furnished     | Pool                        | AC           |
|-------------|---------------|-----------------------------|--------------|
| No          | No            | Common Area, Yes<br>Jacuzzi |              |
| Parking     | Stories       | Year Built                  | Single Level |
| No          |               | 2021                        | No           |
| Clayatar    | Cuantillarian | Allow Data                  | Cira Diago   |