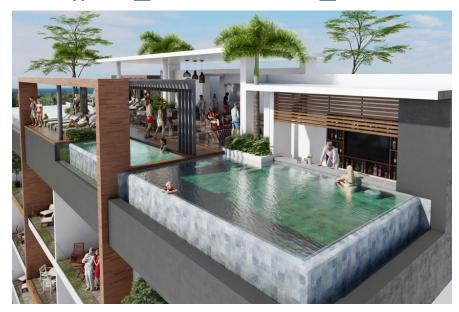

# D'esire 403

Calle Constitución Esq. Francisco I. Madero, Emiliano Zapata

↑81 m2 CONST.

D'ESIRE is the newest creation from the D'Group and renowned Architect Octavio Lopez, creator of the famed buildings D'Terrace and D'Residence. Perfectly located on a quiet street in the heart of the...

#### **Features & Amenities**

| Beach Front | Furnished     | Pool                        | AC           |
|-------------|---------------|-----------------------------|--------------|
| No          | No            | Common Area, Yes<br>Jacuzzi |              |
| Parking     | Stories       | Year Built                  | Single Level |
| No          |               | 2021                        | No           |
| Clayatar    | Cuantillarian | Allow Data                  | Cira Diago   |