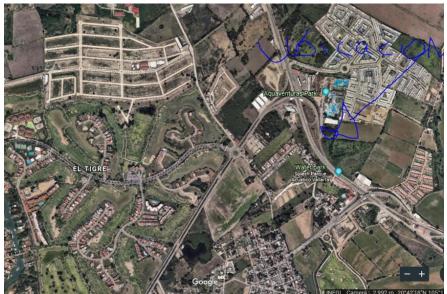

# **Terreno Dominguez Nuevo Vallarta**

Parcela 139 Z-1 P1/1, Jarretaderas Por Carretera Federal 200

3,500 m2 LND.

INVESTMENT OPPORTUNITY IN NUEVO VALLARTA, RIVIERA NAYARIT, BY THE FEDERAL HIGHWAY 200, IMPORTANT LOCATION, LAND USES IS HOUSING AND COMMERCIAL (H211) – NEAR TO AQUAVENTURAS – 10 MIN. FROM THE AIRPORT -...