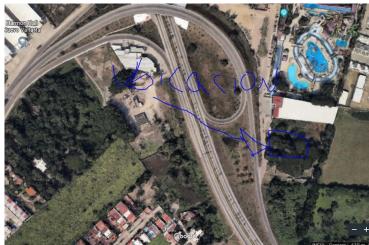

# **Terreno Dominguez Nuevo Vallarta**

Parcela 139 Z-1 P1/1, Jarretaderas Por Carretera Federal 200

3,500 m2 LND.

INVESTMENT OPPORTUNITY IN NUEVO VALLARTA, RIVIERA NAYARIT, BY THE FEDERAL HIGHWAY 200, IMPORTANT LOCATION, LAND USES IS HOUSING AND COMMERCIAL (H211) – NEAR TO AQUAVENTURAS – 10 MIN. FROM THE AIRPORT -...