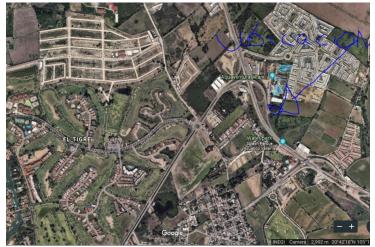

# **Terreno Dominguez Nuevo Vallarta**

Parcela 139 Z-1 P1/1, Jarretaderas Por Carretera Federal 200

3,500 m2 LND.

INVESTMENT OPPORTUNITY IN NUEVO VALLARTA, RIVIERA NAYARIT, BY THE FEDERAL HIGHWAY 200, IMPORTANT LOCATION, LAND USES IS HOUSING AND COMMERCIAL (H211) – NEAR TO AQUAVENTURAS – 10 MIN. FROM THE AIRPORT -...