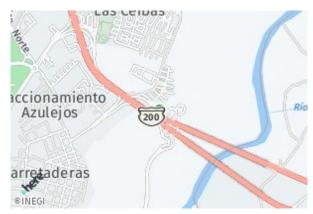

# **Terreno Dominguez Nuevo Vallarta**

Parcela 139 Z-1 P1/1, Jarretaderas Por Carretera Federal 200

3,500 m2 LND.

INVESTMENT OPPORTUNITY IN NUEVO VALLARTA, RIVIERA NAYARIT, BY THE FEDERAL HIGHWAY 200, IMPORTANT LOCATION, LAND USES IS HOUSING AND COMMERCIAL (H211) – NEAR TO AQUAVENTURAS – 10 MIN. FROM THE AIRPORT -...