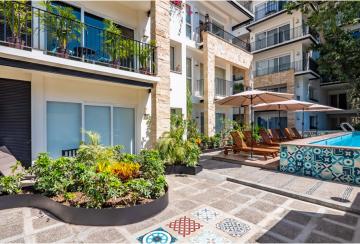

# **Palm Springs 353 # 302**

Palm Springs 353, Versalles

**≥**2 BD **≥**2 BA **1**72 m2 LND.

↑72 m2 CONST.

Located in Versailles area one of the most exciting and new areas in Puerto Vallarta, just 15 minutes of the Puerto Vallarta International Airport and 20 minutes driving to Puerto Vallarta's downtown...

#### **Features & Amenities**

| Beach Front   Parking  Yes       | Furnished<br>Yes<br>Stories | Pool<br>Common Area<br>Year Built<br>2017 | AC<br>Yes<br>Single Level |
|----------------------------------|-----------------------------|-------------------------------------------|---------------------------|
| Elevator<br>Yes<br>Floor<br>Tile | Guest House Roof Cement     | Allow Pets<br>Yes<br>Tennis               | Fire Place Sewer City     |
| School View                      | Dues Include<br>Gas, Water  | Room Types                                |                           |