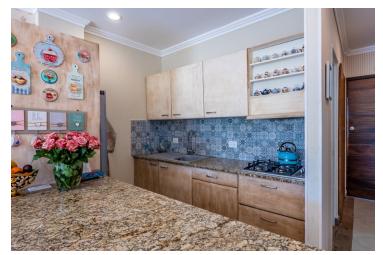

# **Palm Springs 353 # 302**

Palm Springs 353, Versalles

**≥**2 BD **≥**2 BA **1**72 m2 LND.

↑72 m2 CONST.

Located in Versailles area one of the most exciting and new areas in Puerto Vallarta, just 15 minutes of the Puerto Vallarta International Airport and 20 minutes driving to Puerto Vallarta's downtown...

Breakfast Bar, Living, Dining

# Appliances

Mountains

Range, Fridge, Washer, Dryer