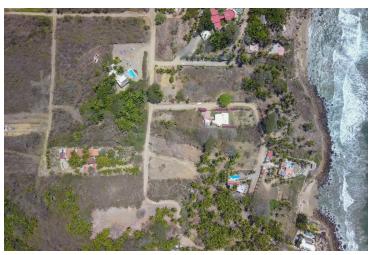

## Litibu Lot

Calle Loma S/n, Litibú

\_\_\_\_

One of the best values in Litibu at this size! Bare land 30 meters + – by 100 meters + -. 3,094.98 square meters. Streets on three sides. Zoned T-15. Excellent lot...