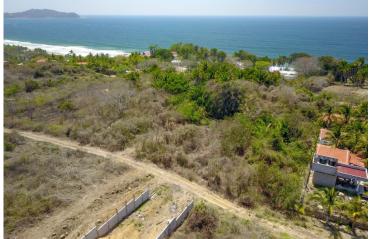

## Litibu Lot

Calle Loma S/n, Litibú

\_\_\_\_

One of the best values in Litibu at this size! Bare land 30 meters + – by 100 meters + -. 3,094.98 square meters. Streets on three sides. Zoned T-15. Excellent lot...