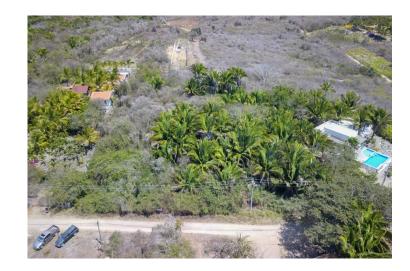

## Litibu Lot

Calle Loma S/n, Litibú

\_\_\_\_

One of the best values in Litibu at this size! Bare land 30 meters + – by 100 meters + -. 3,094.98 square meters. Streets on three sides. Zoned T-15. Excellent lot...