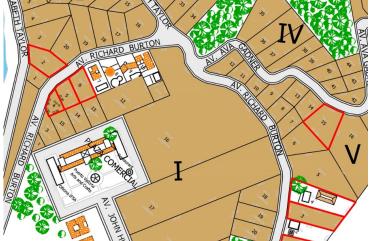

# Lote 3 Mz V – Lomas Del Pacifico

S/n Av. Richard Burton, Zona Hotelera Sur, Mismaloya, Puerto Vallarta, Mismaloya

Lot inside Lomas Del Pacifico development, a nice place surrounded by green mountains and the emerald bay of Puerto Vallarta's South Shore. It is the perfect place to make a second home...