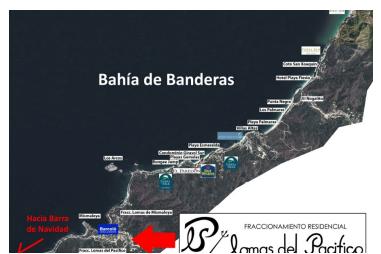

# Lote 3 Mz V – Lomas Del Pacifico

S/n Av. Richard Burton, Zona Hotelera Sur, Mismaloya, Puerto Vallarta, Mismaloya

Lot inside Lomas Del Pacifico development, a nice place surrounded by green mountains and the emerald bay of Puerto Vallarta's South Shore. It is the perfect place to make a second home...