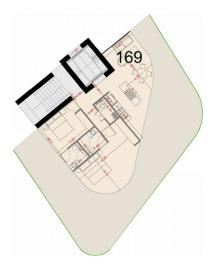

### Tizate 169

El Tizate 5, La Cruz De Huanacaxtle

**≥**2 BD **≥**2 BA **≥**--

↑ 169 m2 CONST.

To choose a life scenario that combines natural perfection and exclisive architecture is a great challenge. Tizate Cruz de Huanacaxtle is a residential created by Peninsula Residences and the Belarusian architect Arseni...

Room Types

Price: