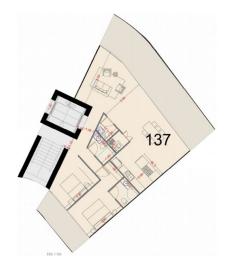

# Tizate 137

El Tizate 5, La Cruz De Huanacaxtle

↑ 151 m2 CONST.

To choose a life scenario that combines natural perfection and exclisive architecture is a great challenge. Tizate Cruz de Huanacaxtle is a residential created by Peninsula Residences and the Belarusian architect Arseni...