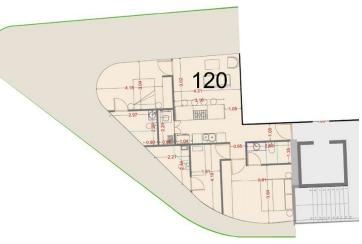

## Tizate 120

El Tizate 5, La Cruz De Huanacaxtle

**≥**2 BD **≥**2 BA **≥**--

170 m2 CONST.

To choose a life scenario that combines natural perfection and exclisive architecture is a great challenge. Tizate Cruz de Huanacaxtle is a residential created by Peninsula Residences and the Belarusian architect Arseni...

Room Types

**Appliances** 

Beach, Street, Garden

View

Cable, Dishwasher, Garbage Disposal, Oven

Price:

\$367,675 usd

Type: