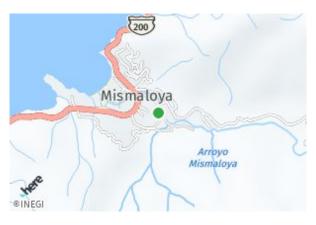

## Lote 6 Mz I – Lomas Del Pacifico

S/n Av. Richard Burton, Zona Hotelera Sur, Mismaloya, Puerto Vallarta, Mismaloya

Lot inside Lomas Del Pacifico development, a nice place surrounded by green mountains and the emerald bay of Puerto Vallarta's South Shore. It is the perfect place to make a second home...