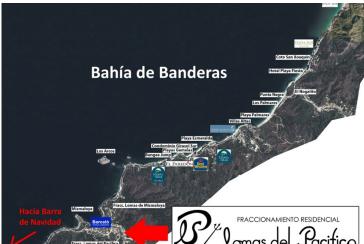

## Lote 6 Mz I – Lomas Del Pacifico

S/n Av. Richard Burton, Zona Hotelera Sur, Mismaloya, Puerto Vallarta, Mismaloya

Lot inside Lomas Del Pacifico development, a nice place surrounded by green mountains and the emerald bay of Puerto Vallarta's South Shore. It is the perfect place to make a second home...