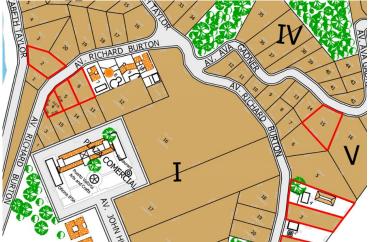

## Lote 6 Mz I – Lomas Del Pacifico

S/n Av. Richard Burton, Zona Hotelera Sur, Mismaloya, Puerto Vallarta, Mismaloya

Lot inside Lomas Del Pacifico development, a nice place surrounded by green mountains and the emerald bay of Puerto Vallarta's South Shore. It is the perfect place to make a second home...