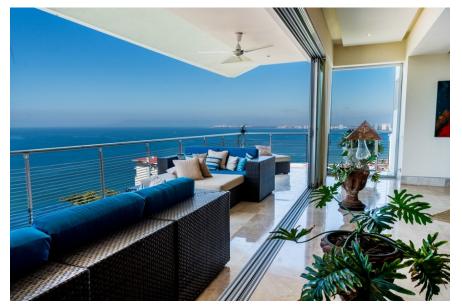

## **Horizon Ph6**

**ML'S** 

Cerrada De Los Pinos 143, Amapas  $\Rightarrow$  2 BD  $\Rightarrow$  3 BA + --

▲ 396 m2 CONST.

Enjoy absolutely spectacular panoramic views of the bay and town from this elegant two-level corner Penthouse. The spectacular outdoor terrace features covered dining, professional barbeque/outdoor kitchen and "infinity-edge" swimming pool and enormous...