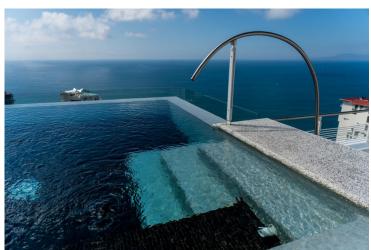

## **Horizon Ph6**

**ML'S** 

Cerrada De Los Pinos 143, Amapas  $\Rightarrow$  2 BD  $\Rightarrow$  3 BA + --

▲ 396 m2 CONST.

Enjoy absolutely spectacular panoramic views of the bay and town from this elegant two-level corner Penthouse. The spectacular outdoor terrace features covered dining, professional barbeque/outdoor kitchen and "infinity-edge" swimming pool and enormous...