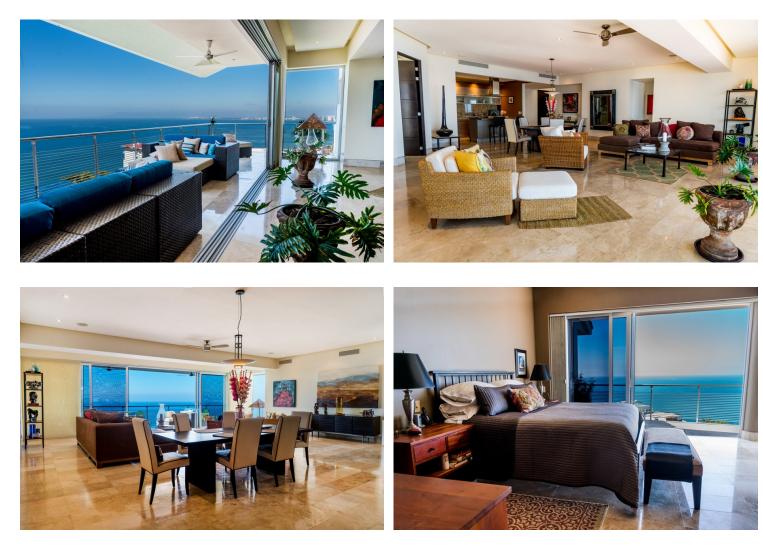

## **Horizon Ph6**

**ML'S** 

Cerrada De Los Pinos 143, Amapas  $\Rightarrow$  2 BD  $\Rightarrow$  3 BA + --

▲ 396 m2 CONST.

Enjoy absolutely spectacular panoramic views of the bay and town from this elegant two-level corner Penthouse. The spectacular outdoor terrace features covered dining, professional barbeque/outdoor kitchen and "infinity-edge" swimming pool and enormous...