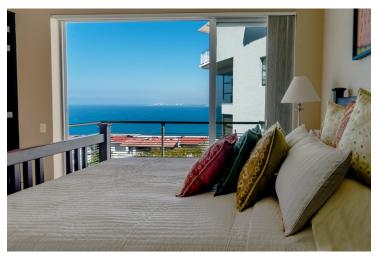

## **Horizon Ph6**

**ML'S** 

Cerrada De Los Pinos 143, Amapas  $\Rightarrow$  2 BD  $\Rightarrow$  3 BA + --

▲ 396 m2 CONST.

Enjoy absolutely spectacular panoramic views of the bay and town from this elegant two-level corner Penthouse. The spectacular outdoor terrace features covered dining, professional barbeque/outdoor kitchen and "infinity-edge" swimming pool and enormous...