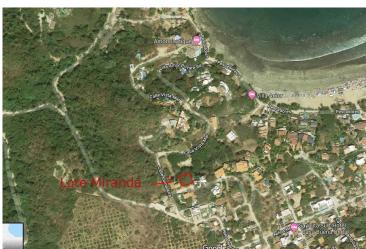

## **Lote Miranda**

Sin Numero Calle Jacarandas Y Calle Loma Alta, Ninos Heroes

**—**—

**1** 715 m2 LND.

∩--

Lote Miranda is nestled gently between two luxurious already built homes on the south end of town, it sits at the end of a small valley that exits at the pacific ocean....