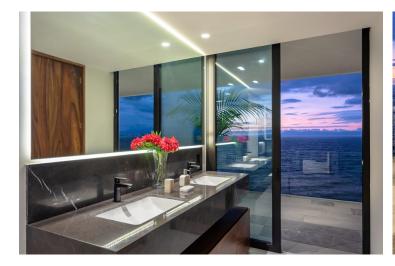

# The Reef 202

Carretera A Mismaloya Km 3.7,,

↑110 m2 CONST.

INTERIORS – Custom built exotic hard woods throughout – Contemporary high grade large format flooring – Recessed warm LED ceiling light accent throughout – Designers ceiling fans – All dimmable warm Energy-efficient...