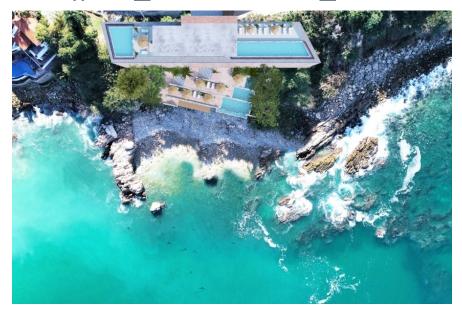

# The Reef 202

Carretera A Mismaloya Km 3.7,,

↑110 m2 CONST.

INTERIORS – Custom built exotic hard woods throughout – Contemporary high grade large format flooring – Recessed warm LED ceiling light accent throughout – Designers ceiling fans – All dimmable warm Energy-efficient...