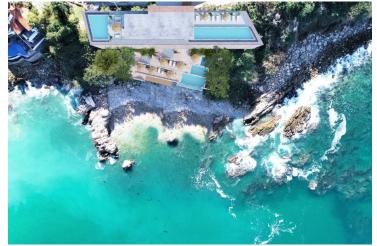

# The Reef 202

Carretera A Mismaloya Km 3.7,,

↑110 m2 CONST.

INTERIORS – Custom built exotic hard woods throughout – Contemporary high grade large format flooring – Recessed warm LED ceiling light accent throughout – Designers ceiling fans – All dimmable warm Energy-efficient...