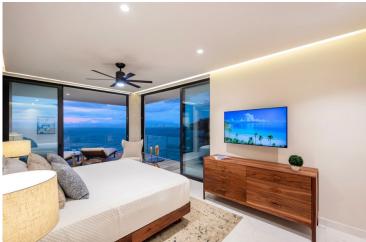

# The Reef 202

Carretera A Mismaloya Km 3.7,,

↑110 m2 CONST.

INTERIORS – Custom built exotic hard woods throughout – Contemporary high grade large format flooring – Recessed warm LED ceiling light accent throughout – Designers ceiling fans – All dimmable warm Energy-efficient...

#### **Features & Amenities**

| Beach Front<br>No | Furnished         | Pool<br>Common Area<br>Jacuzzi | AC<br>a, Yes       |
|-------------------|-------------------|--------------------------------|--------------------|
| Parking  – –      | Stories           | Year Built<br>2018             | Single Level<br>No |
| Elevator<br>Yes   | Guest House<br>No | Allow Pets<br>Yes              | Fire Place         |