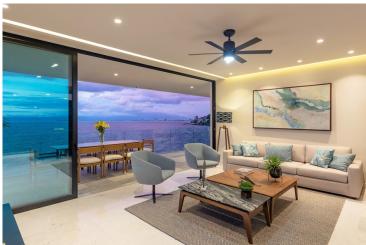

# The Reef 104

Carretera A Mismaloya Km 3.7,,

**1**93 m2 CONST.

INTERIORS – Custom built exotic hard woods throughout – Contemporary high grade large format flooring – Recessed warm LED ceiling light accent throughout – Designers ceiling fans – All dimmable warm Energy-efficient...

School Dues Include

\_ \_ \_ \_

View Room Types

Pool, Ocean, City, Mountains --