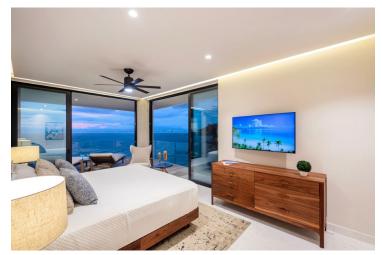

# The Reef 104

Carretera A Mismaloya Km 3.7,,

**1**93 m2 CONST.

INTERIORS – Custom built exotic hard woods throughout – Contemporary high grade large format flooring – Recessed warm LED ceiling light accent throughout – Designers ceiling fans – All dimmable warm Energy-efficient...