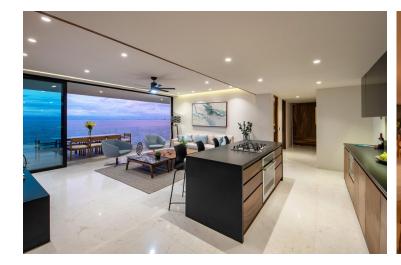

# The Reef 104

Carretera A Mismaloya Km 3.7,,

**1**93 m2 CONST.

INTERIORS – Custom built exotic hard woods throughout – Contemporary high grade large format flooring – Recessed warm LED ceiling light accent throughout – Designers ceiling fans – All dimmable warm Energy-efficient...

### **Appliances**

Dishwasher, Garbage Disposal, Fridge, Oven, Washer, Dryer