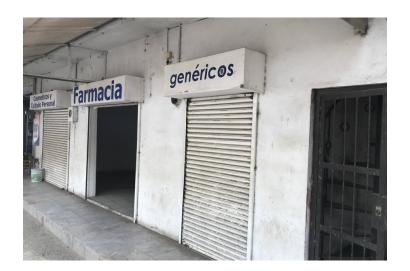

## **Locales Mezcales**

Fco. I Madero 12, Mezcales

<del>---</del>

**125 m2 LND. 125 m2 LND.** 

↑ 191 m2 CONST.

The best commercial Spot on the main Highway. Exciting business Commercial Building with 3 commercial spaces at street level perfect for small restaurant, grocery store, beauty shop, pharmacy and 2 apartments on...