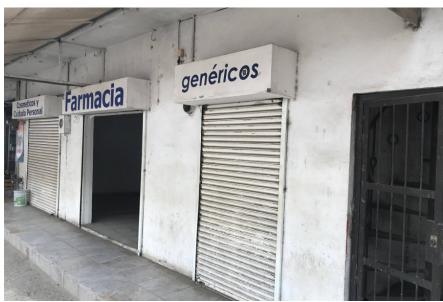

## **Locales Mezcales**

Fco. I Madero 12, Mezcales

<del>---</del>

**125 m2 LND. 125 m2 LND.** 

↑ 191 m2 CONST.

The best commercial Spot on the main Highway. Exciting business Commercial Building with 3 commercial spaces at street level perfect for small restaurant, grocery store, beauty shop, pharmacy and 2 apartments on...