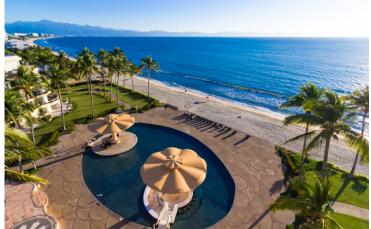

## **Quinta Del Mar 204**

1200 Paseo De Los Cocoteros 204 Quinta Del Mar, Flamingos

⊨3 BD 👷4 BA ⊨ 344 m2 LND.

▲344 m2 CONST.

Quinta Del Mar is a unique and luxurious condominium project located on the longest sandy beach in the Bay of Banderas. It's architecture incorporating the use of curves combines perfectly with the...

### Features & Amenities

| Beach Front<br>Yes | Furnished<br>No                                 | <b>Pool</b><br>Common Area<br>Jacuzzi | AC<br>,Yes   |
|--------------------|-------------------------------------------------|---------------------------------------|--------------|
| <b>Parking</b>     | Stories                                         | Year Built                            | Single Level |
| Yes                |                                                 |                                       | Yes          |
| Elevator<br>Yes    | Guest House                                     | Allow Pets                            | Fire Place   |
| Floor              | Roof                                            | Tennis                                | Sewer        |
| Marble             |                                                 | — —                                   |              |
| School             | Dues Include<br>Gas, Water, Security, Insurance |                                       |              |
| View               |                                                 | Room Types                            |              |
| Pool, Beach, Ocean |                                                 | Breakfast Bar, Living, Dining         |              |