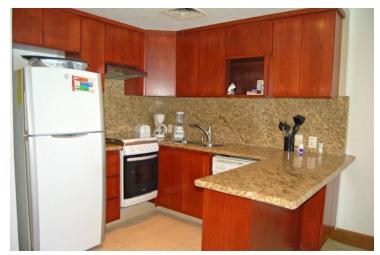

# Condominio S203 En Portofino

655 Avenida Paseo De La Marina S-203 Portofino Ja, Puerto Vallarta, Marina Vallarta

↑83 m2 CONST.

1 bedroom conveniently located in the second floor with unobstructed ocean view from living and dining area, full renovated kitchen with all the appliances. A property that must come and see.

# **Appliances**

View

Ocean

Dishwasher, Range

Price:

\$249,900 usd

Type:

Condominium